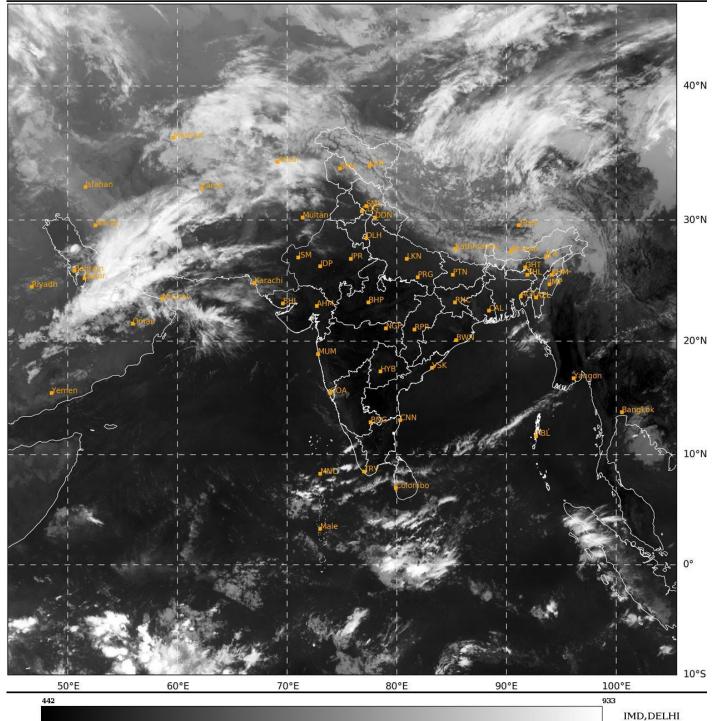

## **BAY OF BENGAL:**

SCATTERED LOW AND MEDIUM CLOUDS WITH EMBEDDED WEAK TO MODERATE CONVECTION LAY OVER NORTHEAST BAY OF BENGAL & SOUTH BAY OF BENGAL.

## **ARABIAN SEA:**

SCATTERED LOW AND MEDIUM CLOUDS WITH EMBEDDED MODERATE TO INTENSE CONVECTION LAY OVER NORTHWEST ARABIAN SEA, SOUTHEAST ARABIAN SEA OFF KERALA COAST & COMORIN AREA. SCATTERED LOW AND MEDIUM CLOUDS WITH EMBEDDED ISOLATED WEAK TO MODERATE CONVECTION LAY OVER NORTHEAST ARABIAN SEA.